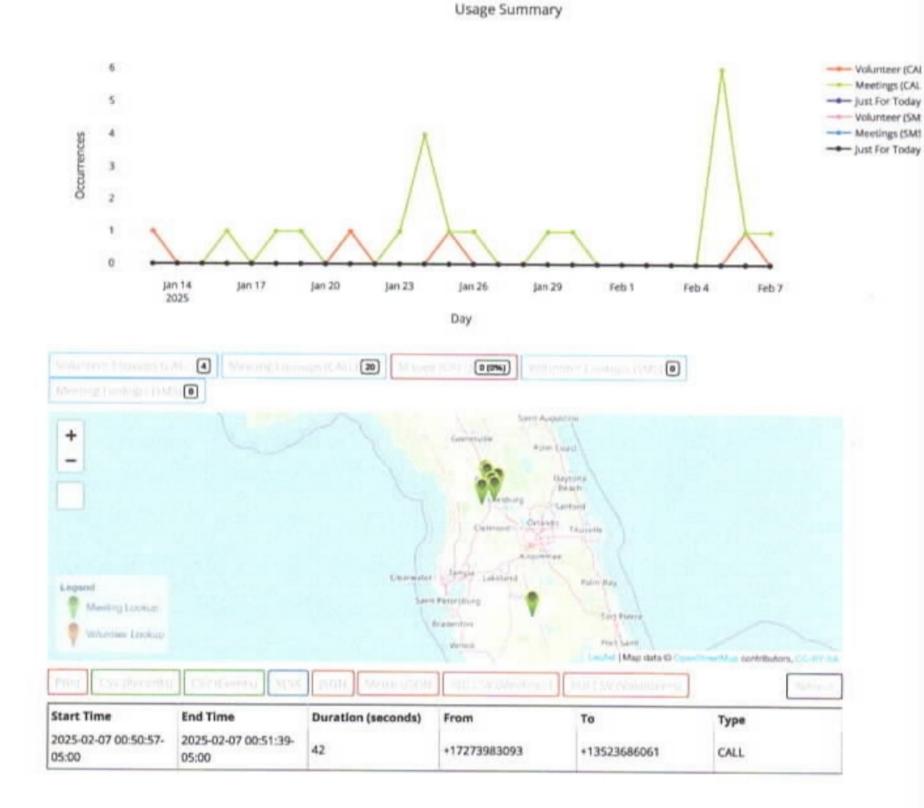

rving both our subcommittees. We meet the first Wednesday of the month a 7pm via zoom meeting address is 547 080 2313 PW 1953 All are welcome.

Thank you for allowing me to serve Charles D.

## Web Servant Report February 2025

As Reported at our last area service meeting I sought out the help form our regional IT subcommittee to create an announcement menu item on our website, that a section on our area website has been created for short-term announcements. An example of these types of announcements would be to report a meeting not being held due to bad weather or a subcommittee changing the time of a meeting time. Discussion is needed to create the process for how announcements are to be placed in the "Announcement Section" of our website.

Thank you for allowing me to serve Charles D.



| -                             |                               |     |              |              |      |
|-------------------------------|-------------------------------|-----|--------------|--------------|------|
| 2025-02-07 00:50:57-<br>05:00 | 2025-02-07 00:51:39-<br>05:00 | 42  | +17273983093 | +13523686061 | CALL |
| 2025-02-06 13:21:11-<br>05:00 | 2025-02-06 13:22:34-<br>05:00 | 82  | +15184253381 | +13523686061 | CALL |
| 2025-02-06 00:36:56-<br>05:00 | 2025-02-06 00:37:37-<br>05:00 | 41  | +17273983093 | +13523686061 | CALL |
| 2025-02-05 09:03:11-<br>05:00 | 2025-02-05 09:03:47-<br>05:00 | 36  | +17273983093 | +13523686061 | CALL |
| 2025-02-05 08:49:20-<br>05:00 | 2025-02-05 08:50:00-<br>05:00 | 39  | +172739B3093 | +13523686061 | CALL |
| 2025-02-05 08:48:40-<br>05:00 | 2