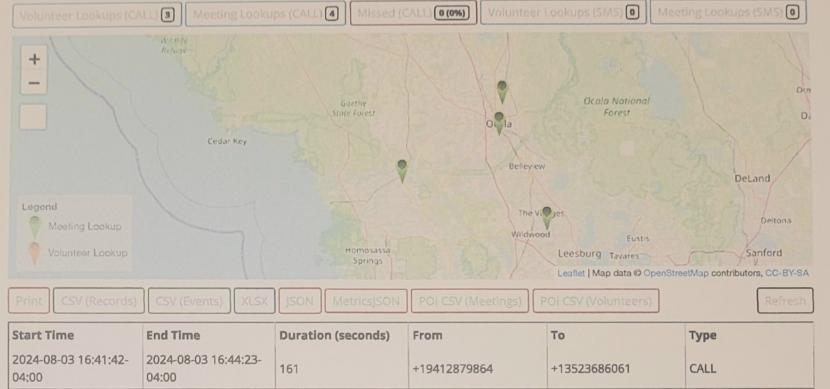

lls from July 12<sup>th</sup> to August 9<sup>th</sup> we had 3 volunteer lookup calls, 4 meeting look up calls and 0 meeting lookups via text and 0 volunteer lookups via text. I have attached a copy of the metrics for our calls with this report. We are always looking for volunteers if you would like to get into service here is your opportunity, Because we are all PR !!

WE want to thank all of our volunteers for their endless work serving both our subcommittees. We meet the first Monday of the month a 8pm at 511 SE 3<sup>rd</sup> St. Ocala FL 34471 at the Presbyterian Church All are welcome.

Thank you for allowing me to serve Charles D.

### PR/Helpline Subcommittee

Tommy R. Daniel S. Seuss R. James D. Charles D. Claudia B. Sylvie M. Sharon G.

DJ M.

Peter P.

### **Usage Summary**





# Call Detail Records

| - Contraction as              |                               |                    |              |              |      |  |
|-------------------------------|-------------------------------|--------------------|--------------|--------------|------|--|
| Start Time                    | End Time                      | Duration (seconds) | From         | То           | Туре |  |
| 2024-08-03 16:41:42-<br>04:00 | 2024-08-03 16:44:23-<br>04:00 | 161                | +19412879864 | +13523686061 | CALL |  |
| 2024-08-02 17:03:19-<br>04:00 | 2024-08-02 17:08:33-<br>04:00 | 313                | +13526290137 | +13523686061 | CALL |  |
| 2024-07-26 17:14:10-<br>04:00 | 2024-07-26 17:14:50-<br>04:00 | 40                 | +13524539144 | +13523686061 | CALL |  |
| 2024-07-17