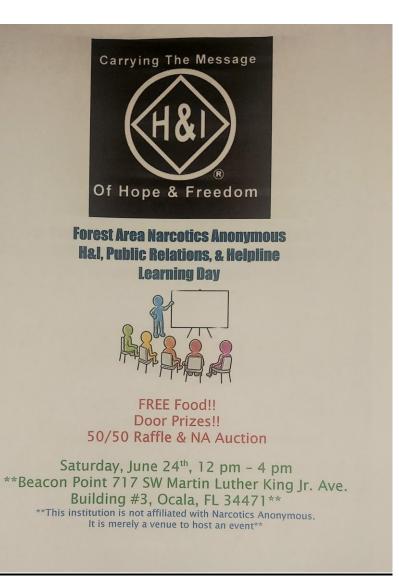

## See attached

Dave: I'm passing around flyers for the learning day and will also be needing funds this month for that event.