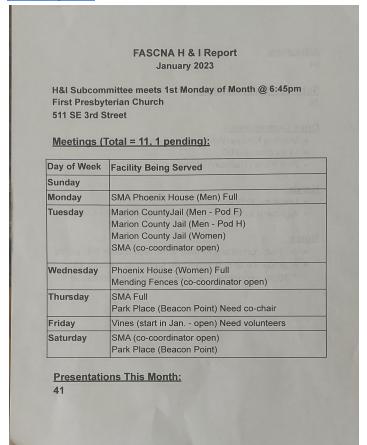

|                   |



# RCM report 2



#### Attendees:

94

#### Subcommittee Attendees:

28

#### Open Commitments

- Mending Fences (Wednesday) co-chair
- Vines (Friday) TBD
- Park Place (Thursday) co-chair

#### Needs:

- Literature, IP Stand
- Applicants for Marion County Jail clearance (Men & Women)

#### Notes:

- Ad Hoc committee formed to review/update H&I policy
- Attendance at subcommittee seems to dwindle after
   7:30pm restricting business that can be addressed



## PR / Helpline Subcommittee Report

Greetings,
The subcommittee met on 2/6/23 to discuss issues with the helpline/pr. We recently purchased a rubber stamp for our literature to be distributed at future PR proceedations. Will be published as experience as well as for a green of paper.

So far we are at 2% of missed calls from the Helpine which is telli