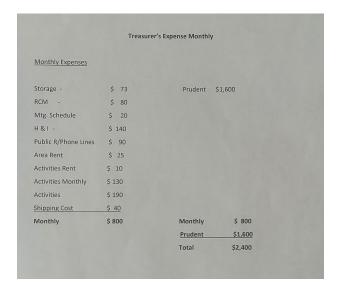

Michael: Our prudent reserve is currently at \$1,300 and needs to be increased to \$1,600 in order to sustain FASC for 2 months.

\*\*Michael read policy on treasurer.

Michael: The prudent reserve is there in case we were to receive no funds from the Home groups.

#### **Treasurer report**

See attached

Michael: Activities rent will be an upcoming expense.

Michael: Trina asked for RCM room to be booked for 2 nights and has already given me the money for the 2nd night.

Michael: Maryann needs to be reimbursed \$324.74 for the cost of the literature order she

Michael: I will be putting in a motion to change the donation percentage that goes to World.