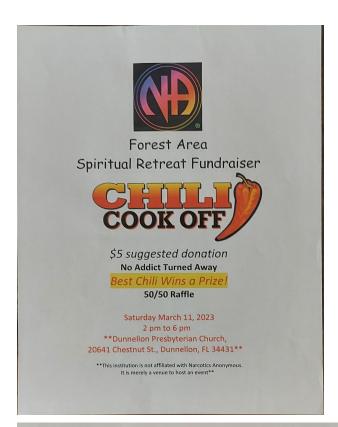

#### **Spiritual retreat**

See attached

\*\*Next event's flyer passed around.

## Flyers:

- Boys to men APPROVED
- Spiritual retreat chili cook off APPROVED