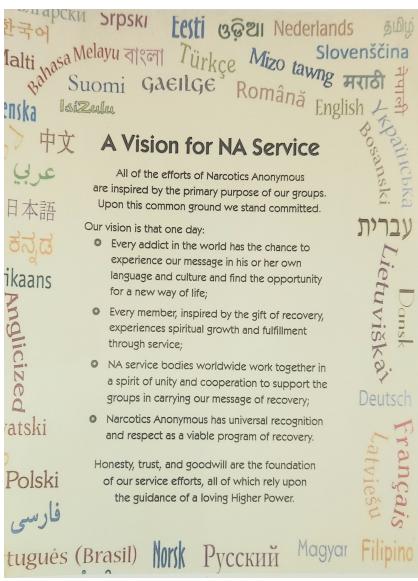

#### Greetings.

The Subcommittee met on 7/3/23 to discuss PR leads from facilities and other business . The FRCNA convention was last weekend and it was informative in all aspects including from a PR perspective. Our members attended a PR workshop and brought back information regarding addicts taking DRTs and MATs. We've attached a copy of some of the questions asked during the workshop. Also attached is our "vision for NA service". We hope you find it informative as we did. The Helpline is doing well. Not getting that many calls though. We have established contact with the Guest House and are awaiting a response from them . We will put a hold on reaching out to Perspectives and the Vines as they are both outpatient programs and have access to outside meetings.