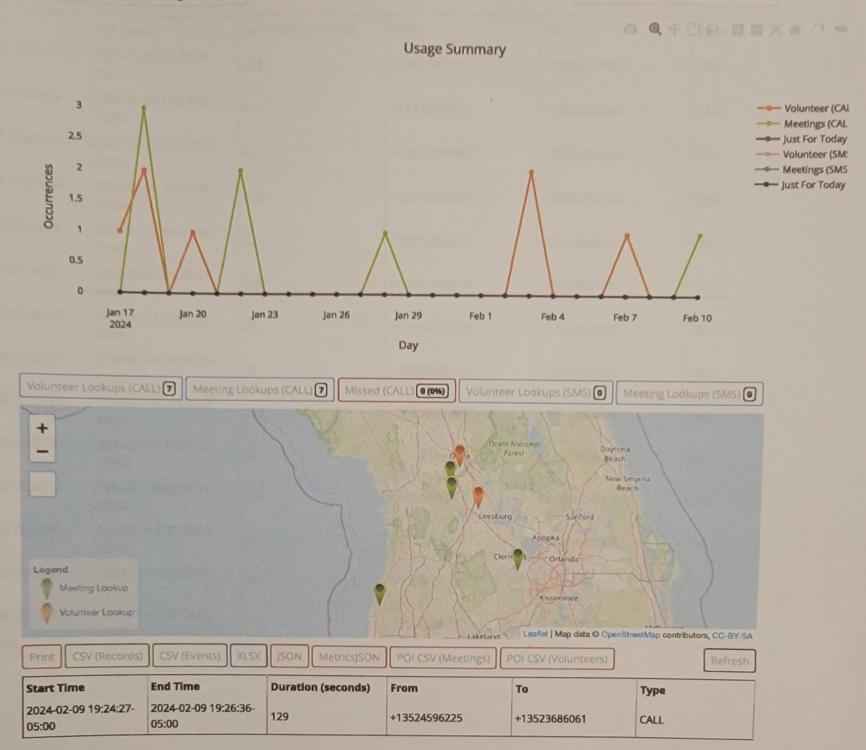

sup> we had 7 volunteer look up calls, 7 meeting look up calls and 0 meeting lookups via text. WE will continue our efforts to provide those in need of information about our fellowship and where to find us. I have attached a copy of the metrics for our calls with this report.

WE want to thank all of our volunteers for their endless work serving both our subcommittees. We meet the first Monday of the month a 8pm at 511 SE 3<sup>rd</sup> St. Ocala FL 34471 at the Presbyterian Church All are welcome because we are all PR !!!

Thank you for allowing me to serve Charles D.

PR/Helpline Subcommittee

| Tommy R.   | Daniel S.  |
|------------|------------|
| Seuss R.   | James D.   |
| Charles D. | Claudia B. |
| Sylvie M.  | Mac M.     |
| DJ M.      | Brittany   |
| Peter P.   | Sharon G.  |



# Call Detail Records

| tart Time                     | m. Awlance                                | Duration (seconds) | From         | Το           | Туре |
|-------------------------------|-------------------------------------------|--------------------|--------------|--------------|------|
| 2024-02-09 19:24:27-<br>05:00 | End Time<br>2024-02-09 19:26:36-<br>05:00 | 129                | +13524596225 | +13523686061 | CALL |
| 2024-02-07 14:45:45-<br>05:00 | 2024-02-07 14:55:56-<br>05:00             | 611                | +17279925018 | +13523686061 | CALL |
| 2024-02-03 11:45:26-<br>05:00 | 2024-02-03 11:46:07-<br>05:00             | 41                 | +13522089507 | +18446235674 | CALL |
| 2024-02-03 10:23:42-<br>05:00 | 2024-02-03 10:32:28-<br>05:00             | 526