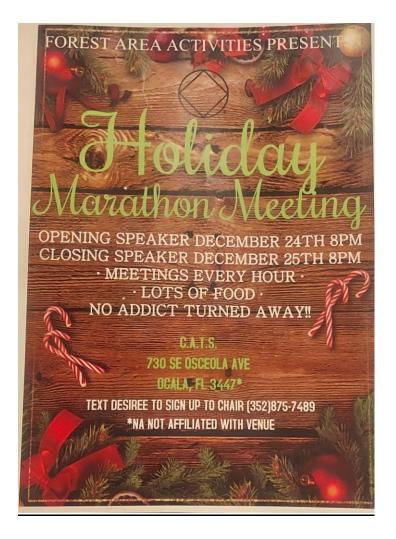

/u>             | FASC MOTION SHEET                 |
|----------------------|-----------------------------------|
| MOTION # 2           | 3.18                              |
| MAKER OF M           | OTION: 1st Ocala                  |
| SECONDED B           | Y: Lunnerfuld                     |
| MOTION:<br>Aleminate | Peter as Spiritual Petrecit Chair |
|                      |                                   |
|                      |                                   |
|                      |                                   |
| INTENT:              |                                   |
|                      | spen position.                    |
| TRADITIONS:          | B                                 |
| CONCEPTS: _          |                                   |

**FLYERS**