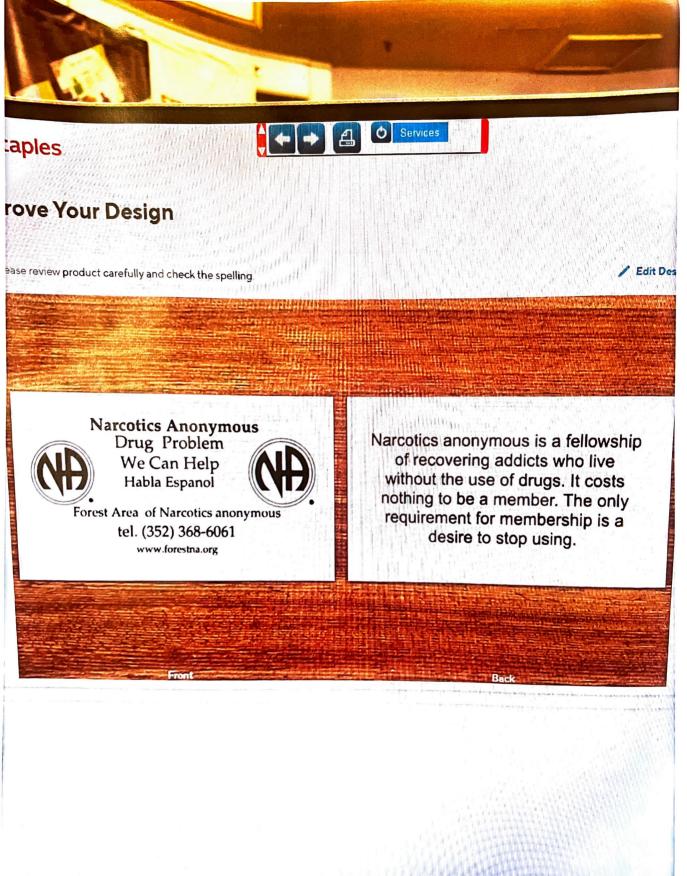

# Subcommittee Meeting Minutes 3/7/22

- Business cards and QR codes
  - Discussed printing business cards and QR codes for upcoming Learning Day and for use in future PR presentations. James will acquire business cards and QR placards. PR has the budget. Will submit a receipt at Area.
  - Approval and/or suggestions from the GSR's for business cards.
- Motions at Area
  - When we go to area we need to submit motion made by PR, seconded by homegroup, concept, and tradition.