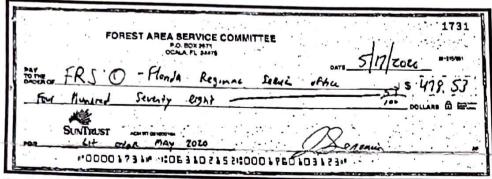

| DATE: |  |
|-------|--|
|-------|--|

Area Service Members and Groups: First off with the new change in location for our area meeting our prudent reserves has updated to \$1350. At the end of the month of June our working balance reflected 176.65. The reason we are not donating to world or region is because we have 2 checks that were cashe in the month of July. A literature order check for \$492.78 and a 2-month rent payment to St. Mathews for \$50. Putting us at a current balance of 983.87.